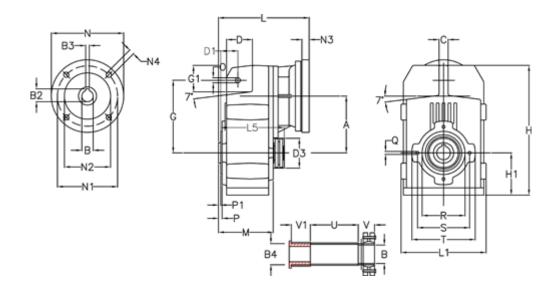

## **Measures**

| A = 211.30 | D1 = 65.0  | l5 = 222.0 | P1                                  | = 4.5    | V = 62  |
|------------|------------|------------|-------------------------------------|----------|---------|
| B = 55     | d3 = 120   | M = 163.0  | Q                                   | = M12x19 | V1 = 50 |
| B1 = 38    | G = 278    | N = 300    | R                                   | = 180    |         |
| B2 = 41.3  | G1 = 105.5 | N1 = 265   | S                                   | = 215    |         |
| B3 = 10    | H = 479.0  | N2 = 230   | Т                                   | = 250    |         |
| B4 = 55    | H1 = 144.0 | N4 = 14    | Tightening torque Nm adapter bushin | g = 6.0  |         |
| C = 20     | L = 334.0  | O = 22     | Tightening torque Nm shrink disc    | = 12.0   |         |
| D = 93.5   | L1 = 273   | P = 8.5    | U                                   | = 91.0   |         |